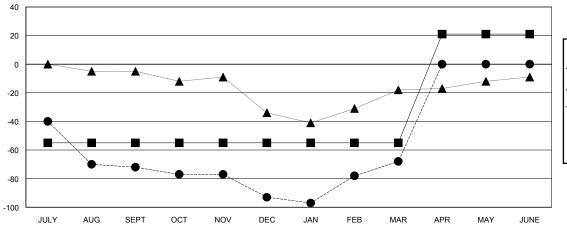

## GOALS AND ACTUAL MEMBERS CUMULATIVE

| -■- | NEW MEMBER GROWTH NET GOAL |
|-----|----------------------------|
|     |                            |

- ● - NEW MEMBER GROWTH ACTUAL
- ▲ - LAST YEAR MEMBERSHIP ACTUAL