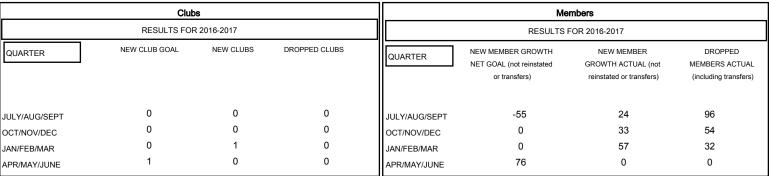

## GOALS AND ACTUAL NEW CLUBS CUMULATIVE

| DROPPED CLUBS: 0 |     |
|------------------|-----|
|                  |     |
| DROPPED MEMBERS  |     |
| DECEASED         | 16  |
| CLUB CANCELLED   | 0   |
| OTHER            | 166 |
| TOTAL            | 182 |